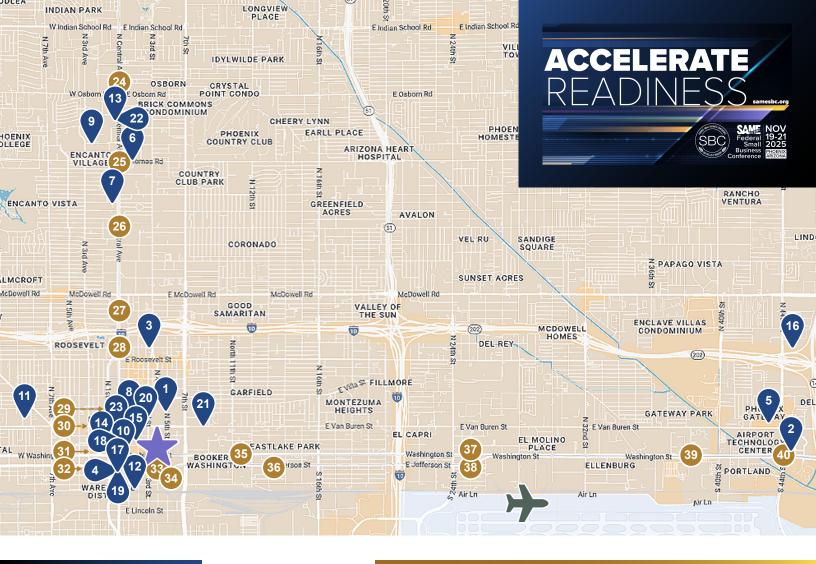

## **Phoenix Hotels**

- AC Hotel Phoenix Downtown 0.6 miles
- Aloft Phoenix Airport 5.2 miles
- Cambria Hotel Downtown Phoenix Convention Center - 0.8 miles
- Courtyard Phoenix Downtown 0.6 miles
- Doubletree Suites by Hilton Phoenix 5.4 miles
- Embassy Suites Phoenix North 2.7 miles
- Fairfield Inn & Suites Phoenix Midtown 2.2 miles
- Hampton Inn and Suites Phoenix Downtown 0.4 miles
- Hampton Inn Phoenix/Midtown 2.8 miles
- Hilton Garden Inn Phoenix Downtown 0.3 miles
- Holiday Inn Express & Suites Phoenix Downtown - State Capitol - 1.2 miles
- Home2 Suites by Hilton Phoenix Downtown 0.7 miles
- Home2 Suites by Hilton Phoenix Midtown 2.9 miles
- Hyatt Place Phoenix / Downtown 0.5 miles
- Hyatt Regency Phoenix 0.2 miles
- 16 Marriott Phoenix Airport - 6.1 miles
- Moxy Phoenix Downtown 0.6 miles
- Renaissance Phoenix Downtown 0.2 miles
- Residence Inn Phoenix Downtown 0.6 miles
- 20 Sheraton Phoenix Downtown - 0.2 miles
- Springhill Suites Phoenix Downtown 0.6 miles
- Tru by Hilton Phoenix Midtown 2.9 miles
- Westin Phoenix Downtown 0.3 miles

## **Light Rail Stops**

- Osborn/Central Ave
- Thomas/Central Ave
- Encanto/Central Ave
- McDowell/Central Ave
- 28 Roosevelt/Central Ave
- Van Buren/ Central Ave
- 30 Van Buren/ 1st Ave
- Washington/ Central Ave
- Jefferson/ 1st Ave

- 3rd Street/Washington
- 3rd Street/ Jefferson
- 12th St/Washington
- 12th St/Jefferson
- 24th St/Washington
- 24th St/Jefferson
- 38th Street/Washington
- 44th Street/ Washington

## Landmarks

**Phoenix Convention Center** 100 N 3rd St

**Phoenix International Airport** 3400 Sky Hbr Blvd

Hotel distances shown represent distance to the convention center