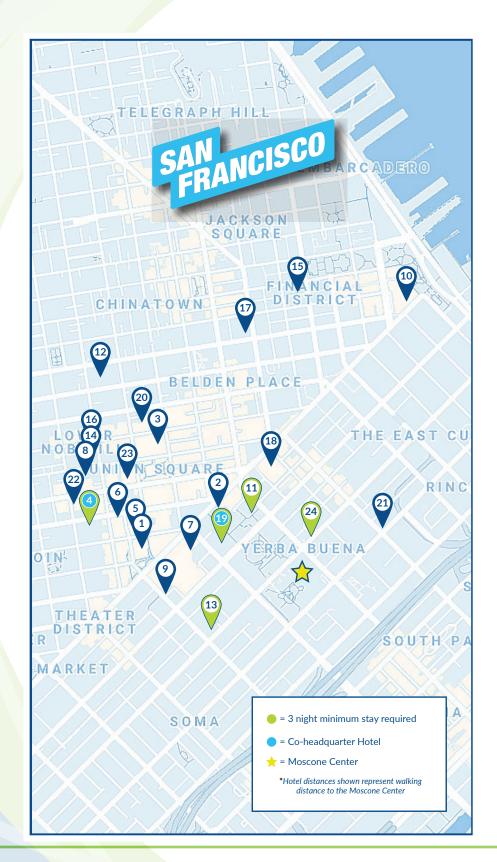

## HOTEL MAP & LISTING

- Axiom Hotel
  28 Cyril Magnin Street 0.6 mi\*
  Rates starting from US \$263
- Pour Seasons Hotel San Francisco
  757 Market Street 0.3 mi\*
  Rates starting from US \$429
- Grand Hyatt San Francisco 345 Stockton Street - 0.6 mi\* Rates starting from US \$269
- 4 Hilton San Francisco Union Square
  333 O'Far rell Street 0.7 mi\*
  Rates starting from US \$311
- 5 Hotel Abri 127 Ellis Street - 0.5 mi\* Rates starting from US \$254
- Hotel Nikko San Francisco 222 Mason Street - 0.6 mi\* Rates starting from US \$244
- Hotel Zelos San Francisco
  12 4th Street 0.3 mi\*
  Rates starting from US \$325
- 8 Hotel Zeppelin 545 Post Street - 0.8 mi\* Rates starting from US \$299
- 9 Hotel Zetta San Francisco 55 5th Street - 0.5 mi\* Rates starting from US \$345
- Hyatt Regency San Francisco
  5 Embarcadero Center 1.0 mi\*
  Rates starting from US \$277

- Hyatt Regency San Francisco Downtown SoMa. (Formerly The Park Central)
  50 3rd Street 0.2 mi\*
  Rates starting from US \$299
- InterContinental Mark Hopkins
  San Francisco
  999 California Street 1.0 mi\*
  Rates starting from US \$271
- InterContinental San Francisco 888 Howa rd Street - 0.2 mi\* Rates starting from US \$372
- JW Marriott San Francisco 515 Mason Street - 0.8 mi\* Rates starting from US \$356
- Le Meridien San Francisco 333 Battery Street - 0.9 mi\* Rates starting from US \$371
- Marines' Memorial Club/Hotel 609 Sutter Street - 0.8 mi\* Rates starting from US \$232
- Omni San Francisco Hotel
  500 California Street 0.7 mi\*
  Rates starting from US \$297
- Palace Hotel, A Luxury Collection Hotel
  2 Montgomery Street 0.4 mi\*
  Rates starting from US \$298
  - San Francisco Marriott Marquis
    780 Missio n Street 0.2 mi\*
    Rates starting from US \$324

- San Francisco Marriott Union Square
  480 Sutter Street 0.7 mi\*
  Rates starting from US \$331
- The Clancy San Francisco, Autograph Collection 299 Second Street - 0.4 mi\* Rates starting from US \$331
- The Clift Royal Sonesta
  495 Geary Street 0.7 mi\*
  Rates starting from US \$269
- The Westin St. Francis, San Francisco on Union Square

  335 Powell Street 0.6 mi\*
  Rates starting from US \$334
  - W San Francisco 181 Third Street – 368 ft\* Rates starting from US \$411

www.RIMS.org/RISKWORLD #RISKWORLD